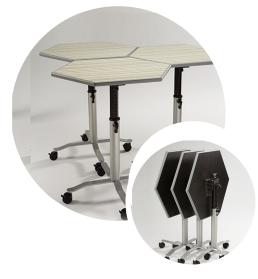

## Snap™ Portable Tables

Hexagonal shaped tables gang together or stay separate and are height adjustable. Super adaptable to any meeting scenario. Poured urethane MAXX Edge® prevents food and bacteria collection. Nesting base allows for extra compact storage when not in use.