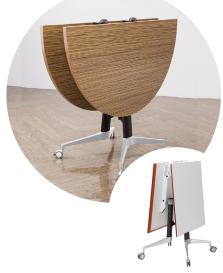

### Scissor Table™

Center-folding conference, dining and multipurpose table on casters. Designed with zero pinch points for safety and to fit through doorways and in elevators. Features concealed power cord within column. Wilsonart or Formica laminate surface options and 1000s of edge color options.