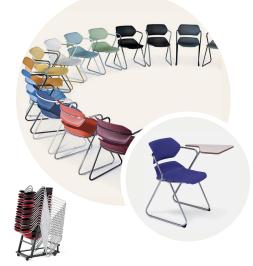

#### **NIMA**<sup>TM</sup>

Created by award-winning designer Giancarlo Piretti. Includes options for desk, bar, and counter heights. Highly customizable with 12 available shell colors and 5 different finish options, or upholstery option. A high-density stacker (up to 20 sled-base on a dolly).

## The Original Acton Stacker ®

One of the most versatile chairs available. Its ergonomically-sculpted seat and back provide comfort even after long hours of sitting. The iconic design is timeless and offers unequaled flexibility to provide the correct chair for countless seating applications.