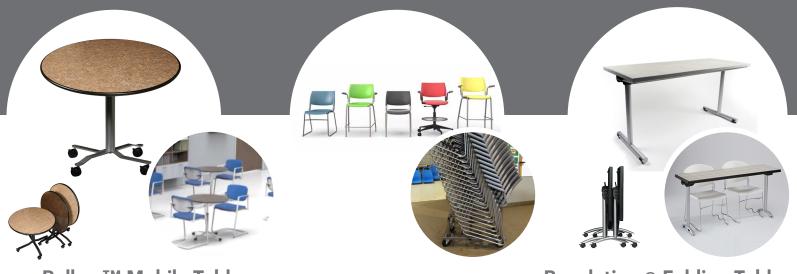

### Rollers<sup>™</sup> Mobile Tables

Roller Mobile Tables allows for super easy and quick room space reconfiguration. These tables can be easily moved for different layouts, set to different heights and nested for storage, all with stunning convenience. And all Rollers™ portable tables feature MAXX Edge® for amazing, seamless durability.